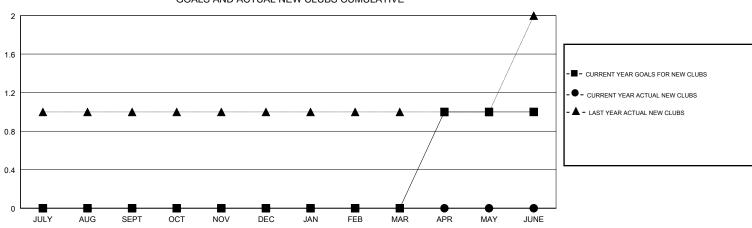

GOALS AND ACTUAL NEW CLUBS CUMULATIVE

| DROPPED CLUBS: 1        |           | 35 CLUBS OF 54 ADDED 1 OR MORE<br>NEW MEMBERS | GENDER DISTRIBUTION<br>MALE 730 (64.32%)<br>FEMALE 405 (35.68%) |     |
|-------------------------|-----------|-----------------------------------------------|-----------------------------------------------------------------|-----|
| DROPPED MEMBERS         |           |                                               | Women Percentage Fiscal Year Goal: 40%                          |     |
| DECEASED                | 28        | CLICK HERE FOR CUMULATIVE<br>MEMBERSHIP DATA  | TOTAL FAMILY UNIT MEMBERS                                       | 279 |
| CLUB CANCELLED<br>OTHER | 13<br>117 |                                               | FAMILY MEMBERS PAYING HALF                                      | 143 |
| TOTAL                   | 158       |                                               |                                                                 |     |